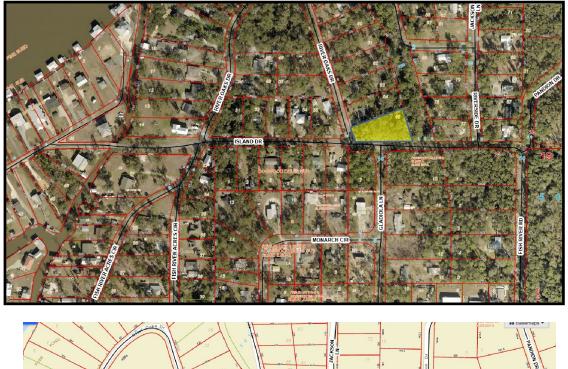

| FO | R | SA           | LE |
|----|---|--------------|----|
|    |   | <b>•</b> ••• |    |

**Residential Lot** 

**Fish River Estates** 

| Location:          | 14040 River Oaks Drive<br>NE Corner of River Oaks Drive at<br>Island Drive |
|--------------------|----------------------------------------------------------------------------|
| PIN #:             | 9237                                                                       |
| Legal Description: | Lot 65, Fish River Acres                                                   |
| Size:              | 28,000± square feet<br>.64± acre                                           |
| Zoning:            | County                                                                     |
| Price:             | \$21,000!                                                                  |