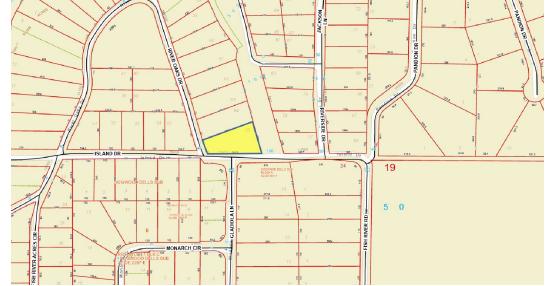

| FO | R | SA           | LE |
|----|---|--------------|----|
|    |   | <b>•</b> ••• |    |

**Residential Lot** 

**Fish River Estates** 

| Location:          | 14040 River Oaks Drive<br>NE Corner of River Oaks Drive at<br>Island Drive |
|--------------------|----------------------------------------------------------------------------|
| PIN #:             | 9237                                                                       |
| Legal Description: | Lot 65, Fish River Acres                                                   |
| Size:              | 28,000± square feet<br>.64± acre                                           |
| Zoning:            | County                                                                     |
| Price:             | \$21,000!                                                                  |